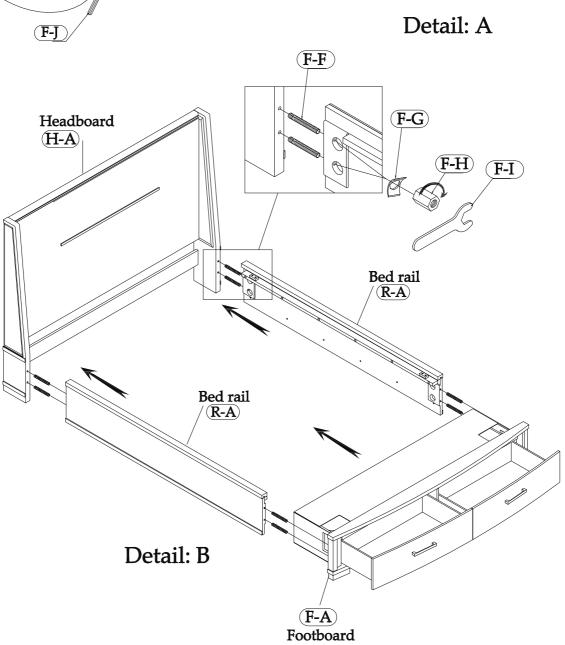

#### Hardware and Parts packed with the Footboard

Slat Support Leg 5" long with leveler

M5/16"-18 x 3-1/2 " Long All-Thread Bolt

(F-E)

8 pcs.

8 pcs.

(F-G)

15mm Open Wrench

(F-C)

(F-H)

4mm Allen Wrench

#### Hardware and Parts packed with the Bed Rails

10 pcs.

1 pc.

39484 6/6 UPH HEADBOARD 39485 6/6 CURVED FOOTBOARD 39478 5/0-6/6 UPH BED RAILS

F-I

Page 2 of 6

Made in Viet Nam

Page 3 of 6