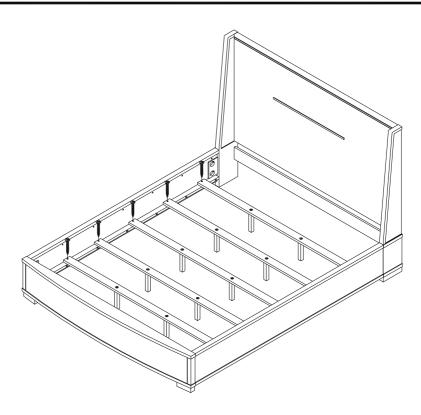

# Detail: A

Page 4 of 6
Made in Viet Nam

Page 5 of 6

Made in Viet Nam

The Wood Cleat mounted on the back side of the Bed Rails must be mounted at the upper location for the Storage Bed. If needed, remove the Bolts and Washers and remount it at the upper position on the Bed Rails.