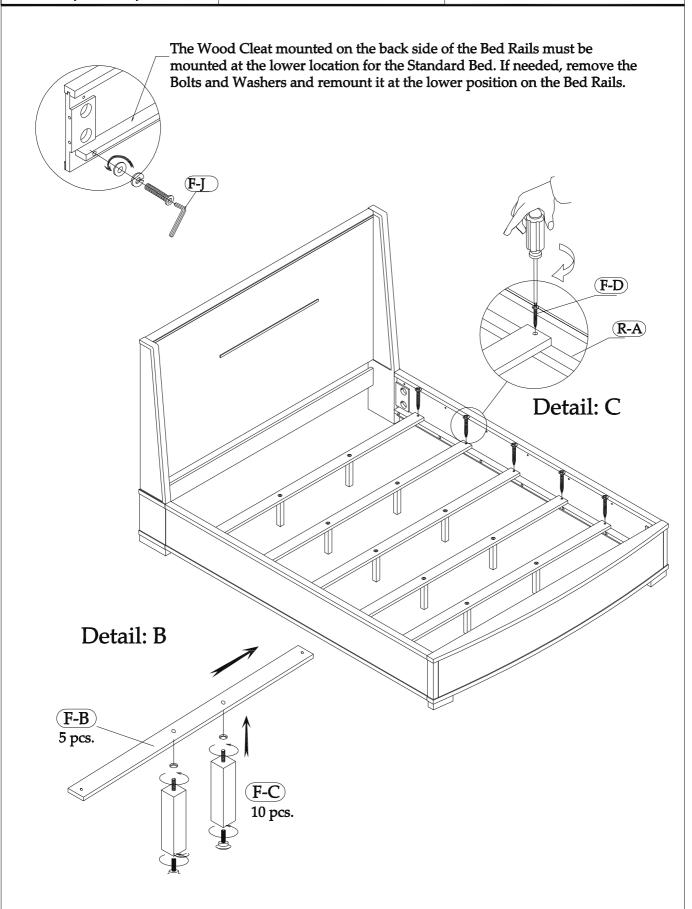

#### Hardware and Parts packed with the Footboard

Slat Support Leg 5" long with leveler

M5/16"-18 x 3-1/2 " Long All-Thread Bolt

(F-E)

8 pcs.

8 pcs.

(F-G)

15mm Open Wrench

(F-C)

(F-H)

4mm Allen Wrench

#### Hardware and Parts packed with the Bed Rails

10 pcs.

1 pc.

39484 6/6 UPH HEADBOARD 39485 6/6 CURVED FOOTBOARD 39478 5/0-6/6 UPH BED RAILS

F-I

Page 2 of 6

Made in Viet Nam

Page 3 of 6