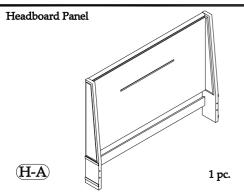

#### Hardware and Parts packed with the Bed Rails

10 pcs.

1 pc.

39484 6/6 UPH HEADBOARD 39485 6/6 CURVED FOOTBOARD 39478 5/0-6/6 UPH BED RAILS

F-I

Page 2 of 6

Made in Viet Nam

Page 3 of 6