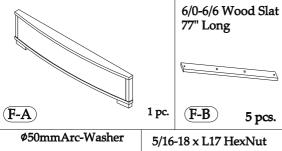

#### Hardware and Parts packed with the Footboard

Slat Support Leg 5" long with leveler

M5/16"-18 x 3-1/2 " Long All-Thread Bolt

(F-E)

8 pcs.

8 pcs.

(F-G)

15mm Open Wrench