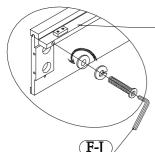

# Detail: A

Page 4 of 6
Made in Viet Nam

Page 5 of 6

Made in Viet Nam

The Wood Cleat mounted on the back side of the Bed Rails must be mounted at the upper location for the Storage Bed. If needed, remove the Bolts and Washers and remount it at the upper position on the Bed Rails.