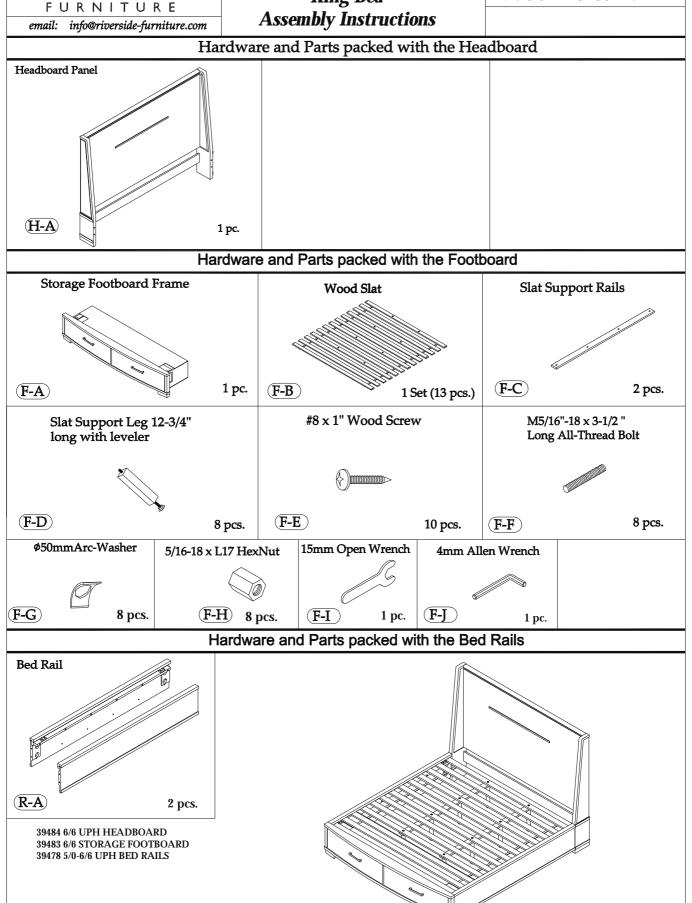

#### Hardware and Parts packed with the Footboard

Slat Support Leg 5" long with leveler

M5/16"-18 x 3-1/2 " Long All-Thread Bolt

(F-E)

8 pcs.

8 pcs.

(F-G)

15mm Open Wrench

(F-C)

(F-H)

4mm Allen Wrench

#### Hardware and Parts packed with the Bed Rails

10 pcs.

1 pc.

39484 6/6 UPH HEADBOARD 39485 6/6 CURVED FOOTBOARD 39478 5/0-6/6 UPH BED RAILS

F-I

Page 2 of 6

Made in Viet Nam

Page 3 of 6