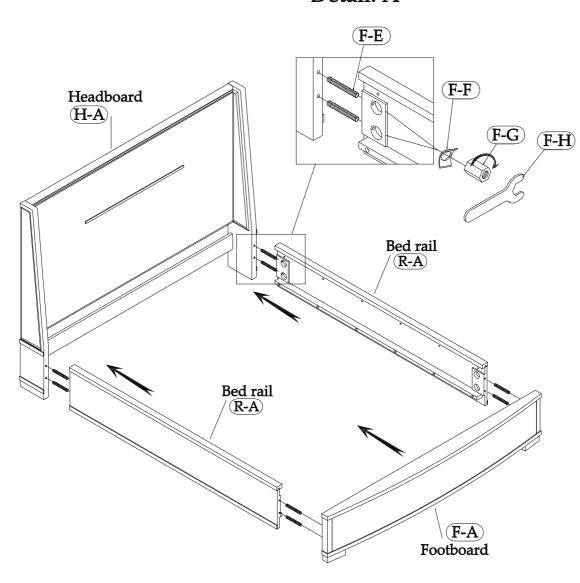

# Detail: A

Page 4 of 6
Made in Viet Nam

Page 5 of 6

Made in Viet Nam

The Wood Cleat mounted on the back side of the Bed Rails must be mounted at the upper location for the Storage Bed. If needed, remove the Bolts and Washers and remount it at the upper position on the Bed Rails.