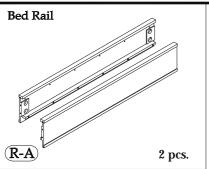

#### Hardware and Parts packed with the Bed Rails

10 pcs.

1 pc.

39484 6/6 UPH HEADBOARD 39485 6/6 CURVED FOOTBOARD 39478 5/0-6/6 UPH BED RAILS

F-I

Page 2 of 6

Made in Viet Nam

Page 3 of 6